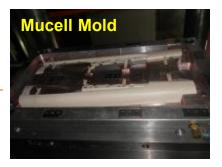

## PRODUCTS GALLERY (CONT')

**Mucell** technology molds and parts – Part weight reduction up to 25%, no sink and warpage issues

**Aluminium Alloy** material prototype and **production** molds – Life shots up to 500,000 and process cycle time reduction up to 30%