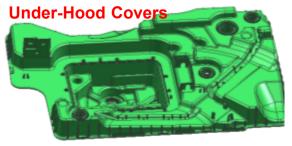

# Automotive molds – interior and exterior trim components, underhood applications