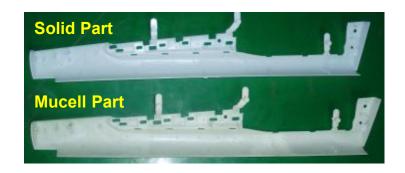

## PRODUCTS GALLERY (CONT')

**Mucell** technology molds and parts – Part weight reduction up to 25%, no sink and warpage issues

**Aluminium Alloy** material prototype and **production** molds – Life shots up to 500,000 and process cycle time reduction up to 30%