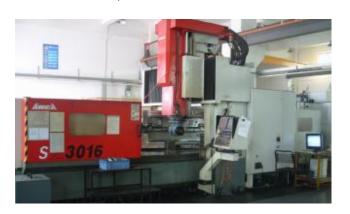

#### **MAJOR EQUIPMENT LIST**

- 2 CNC Bridge Machining Centers
- 3 High Speed CNC Milling Centers
- 11 CNC Milling Machine Centers
- 7 EDM Burning Machines
- 2 Wire EDM with Angle Cutting
- 6 CNC Lathes
- 1 Die Spotting Press
- 1 Global Plus 686 CMM, 1 Optical Projector
- 22 Presses for Tryout, Short Runs and Mass Production
- 33 Miscellaneous General Machines
- UG, Catia, Pro-E, Powermill, MasterCAM, AutoCAD, Mold-Flow