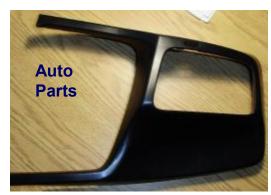

# Automotive molds – interior and exterior trim components, underhood applications