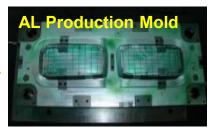

## PRODUCTS GALLERY (CONT')

**Mucell** technology molds and parts – Part weight reduction up to 25%, no sink and warpage issues

**Aluminium Alloy** material prototype and **production** molds – Life shots up to 500,000 and process cycle time reduction up to 30%